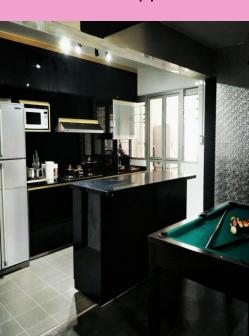

## **PREMIUM BTO PACKAGE**

Masonry Works :

- □ Kitchen Base for side A with tiles
- Plumbing Works :
- Supply labour to install kitchen sink & water drain pipe
- Supply labour to install 2 sets of bidet spray

## **Carpentry**:

- Supply labour & materials to install 20ft solid plywood kitchen cabinet wt ABS Trimmings
- Supply labour & materials to install 10ft Solid surface worktop wt 20mm backsplash
- Supply labour & materials to install hydraulic tempered glass door
- □ Supply labour & materials 3nos. Of kitchen cabinet drawers
- Installation of cooker hood
- Installation of cooker hob