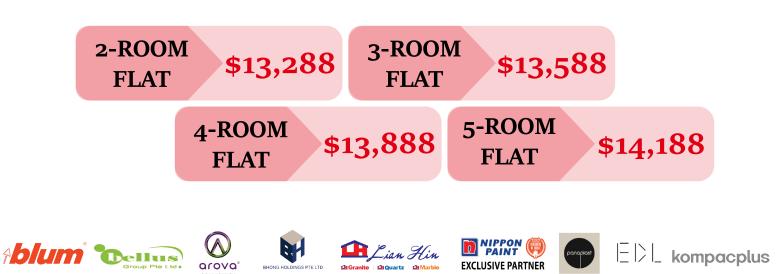

Blum soft close runner track for kitchen cabinet drawers.
  - -Blum Aventos HK pull up hinges for dish rack.

2. 10ft Quartz / Kompacplus worktop (Selected Material). \*10 Years Warranty

- 3. 96 Degree Designer Wardrobe Package. \*Lifetime waranty
  - -6ft sliding / casement built-in-wardrobe.
  - -High pressure laminate finish.
  - -Internal exclusive wood grain colour PVC.
  - -2 Big drawers & 2 Small drawers.
  - -Blum soft close hinge for wardrobe casement door / Excel heavy duty sliding track for wardrobe sliding door.



#### MISCELLANEOUS WORKS

- 1. Supply & install 10mm tempered glass swing door shower screen at master toilet (L1500mm x H1800mm).
- 2. Provide and lay corrugated paper for floor protection before work.
- 3. Provide general & chemical washing upon work completion.