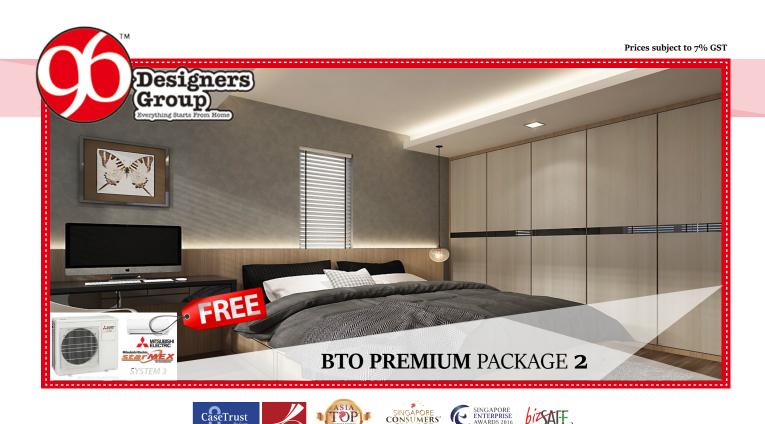

#### CARPENTRY WORKS

- 1. 96 Degree Designer Wardrobe Package. \*Lifetime Warranty
  - -20ft designer kitchen cabinet
  - -2 Big drawers & 3 Small drawer.
  - -High pressure laminate finish.
  - -ABS laminated door finish.
  - -Internal exclusive wood grain colour PVC.
  - -1 Cutlery tray & 1 Stainless steel dish rack.
  - -Blum soft close hinge for kitchen cabinet casement door.
  - -Blum soft close runner track for kitchen cabinet drawers.
  - -Blum Aventos HK pull up hinges for dish rack.

2. 10ft Quartz / Kompacplus worktop (Selected Material). \*10 Years Warranty

- 3. 96 Degree Designer Wardrobe Package. \*Lifetime waranty
  - -6ft sliding / casement built-in-wardrobe.
  - -High pressure laminate finish.
  - -Internal exclusive wood grain colour PVC.
  - -2 Big drawers & 2 Small drawers.
  - -Blum soft close hinge for wardrobe casement door / Excel heavy duty sliding track for wardrobe sliding door.