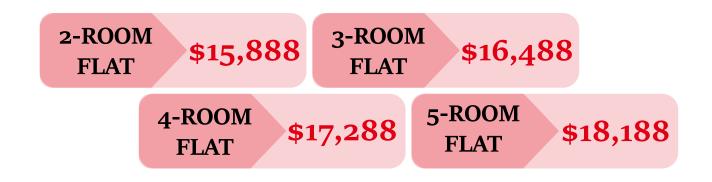

h drainer.
- e) 1 PVC cutlery tray.
- f) 1 Frosted glass panel with aluminium frame for dish drainer
- 3. Supply material and labour to fabricate & install 6ft full height shoe cabinet in living area.
- 4. Supply material and labour to fabricate & install 6ft full height sliding door wardrobe in laminated finish for master bedroom.



## **CEILING** WORKS

Supply material and labour to install L-box light holder for living area.
Supply material and labour to install false ceiling for dining & passageway to bedroom.





















1. Supply material and labour to install aluminium sliding window with 3-way track for service yard.

## MISCELLANEOUS WORKS

1. Provide and lay corrugated paper for floor protection before work.

2. Provide general & chemical washing upon work completion.